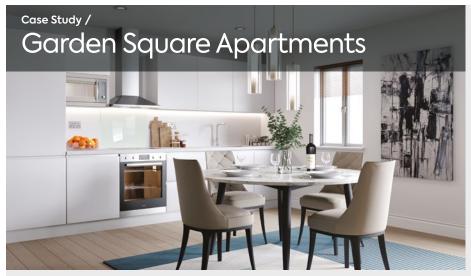

#### We were delighted to work with Martin Construction on this beautiful Garden Square Apartment project in Letchworth, London.

For this project, BA Projects designed, manufactured and installed 47 kitchens in a Handleless White Gloss with worktops finished in Conan Warm Grey Corina and Bosch appliances to complete the kitchen.

| Client     | Martin Construction       |
|------------|---------------------------|
| Location   | Letchworth, London        |
| Start      | July 2020                 |
| Finish     | January 2021              |
| Size       | 47 Units                  |
| Doors      | Handleless White<br>Gloss |
| Worktops   | Conan Warm<br>Grey Corina |
| Appliances | Bosch                     |