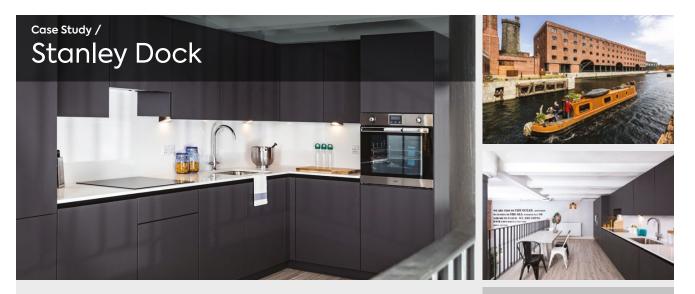

Graham Construction for Glenbrook

Location Salford Quays, Greater Manchester

Finish October 2019 270 Units Size

Worktops Appliances Indesit

Valore, Matt Light Grey, Inter Handle Wilson Art - White Marble

Working closely with Harcourt, we were delighted to design, manufacture and install 192 kitchens for the Stanley Dock apartment build in Liverpool.

The Supermatt Graphite doors create a bold look which gives a timeless feel that will be enjoyed for years to come.

| Client     | Harcourt                      |
|------------|-------------------------------|
| Location   | Liverpool                     |
| Start      | June 2019                     |
| Finish     | September 2021                |
| Size       | 192 Units                     |
| Doors      | Firbeck Supermatt<br>Graphite |
| Worktops   | Quartz                        |
| Appliances | Indesit                       |