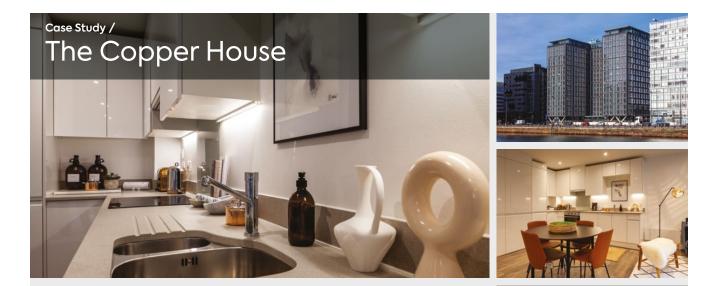

Set on Liverpool's iconic dockside, The Copper House is home to a collection of one, two and three bed apartments, together with a communal lounge, a fully equipped gym and a 16th floor rooftop garden!

The Jayline Supergloss White doors keeps in touch with the true style and class to this build.

| Client     | Graham Construction         |
|------------|-----------------------------|
| Location   | Liverpool                   |
| Start      | October 2019                |
| Finish     | February 2021               |
| Size       | 383 Units                   |
| Doors      | Jayline Supergloss<br>White |
| Worktops   | Mistral - Concera           |
| Appliances | Indesit                     |