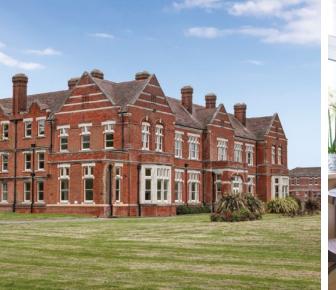

## <sub>Case Study /</sub> Royal Haslar

We were delighted to work with Harcourt Developments for this stunning project in Portsmouth.

For this build, BA designed, manufactured and installed 600 units in Harvard Matt Light Grey and Bella Matt Dove Grey. A truly stunning space!

| Client     | Harcourt                                             |
|------------|------------------------------------------------------|
| Location   | Portsmouth                                           |
| Start      | August 2019                                          |
| Finish     | December 2021                                        |
| Size       | 600 units                                            |
| Doors      | Harvard Matt Light<br>Grey / Bella Matt<br>Dove Grey |
| Worktops   | Quartz                                               |
| Appliances | Indesit                                              |