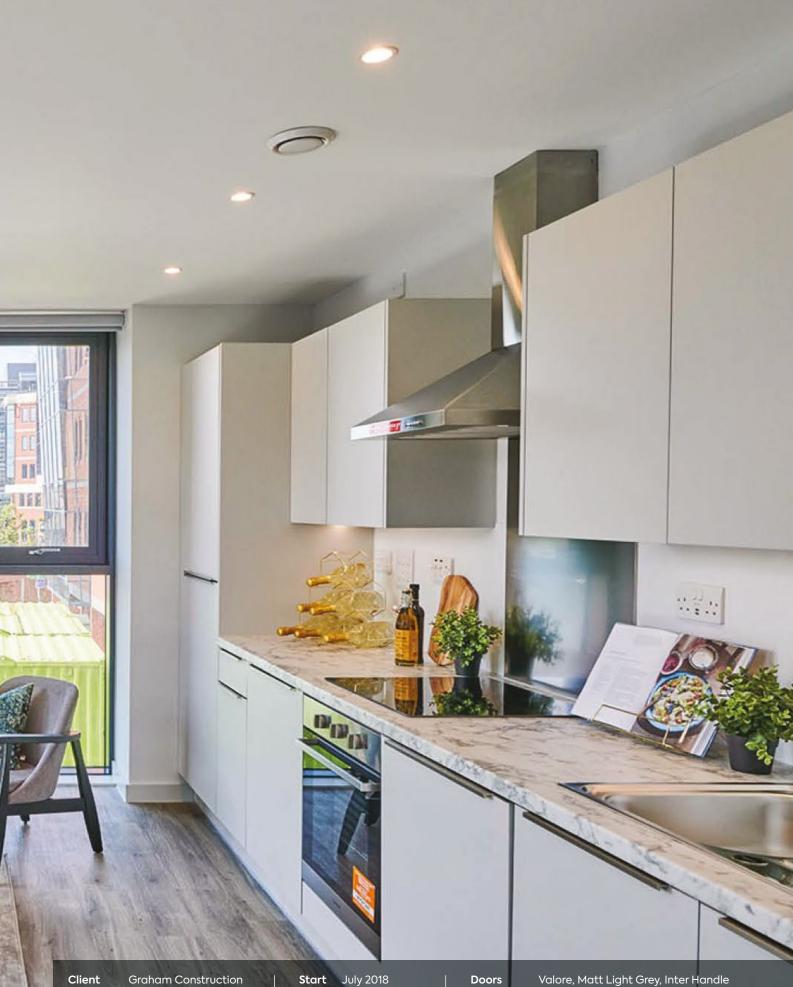

### case Study / Duet Salford Quays

We were delighted to work with Graham Construction on another stunning apartments project on the contemporary waterfront destination of Greater Manchester in Salford Quays.

BA Projects designed, manufactured and installed 270 kitchens for this project and the Matt Light Grey with Inter Handle doors create that sleek look perfect for the vibrant lifestyle of Salford Quays.

Graham Construction for Glenbrook

Location Salford Quays, Greater Manchester

Finish October 2019 270 Units Size

Worktops Appliances Indesit

Valore, Matt Light Grey, Inter Handle Wilson Art - White Marble

Working closely with Harcourt, we were delighted to design, manufacture and install 192 kitchens for the Stanley Dock apartment build in Liverpool.