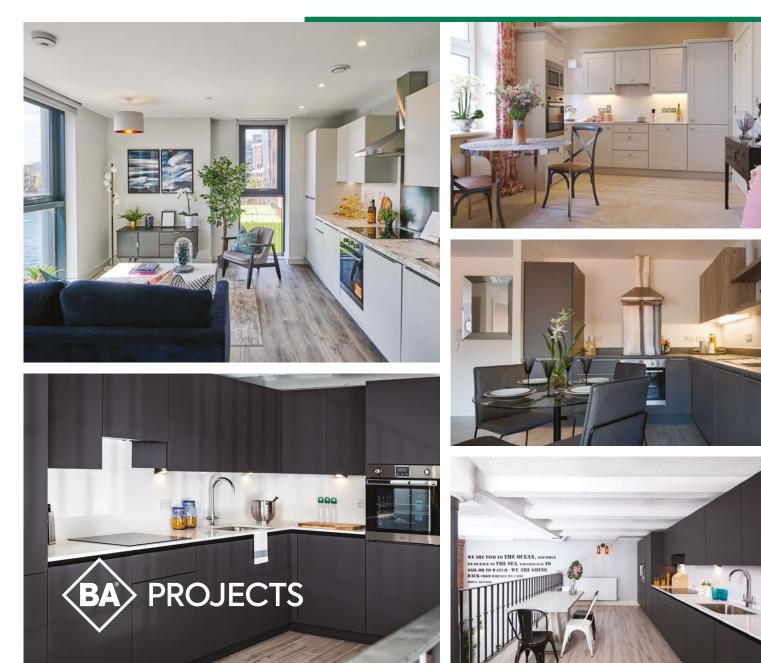

# BA Projects Case Studies

#### We Make the Difference.



### case Study / Duet Salford Quays

We were delighted to work with Graham Construction on another stunning apartments project on the contemporary waterfront destination of Greater Manchester in Salford Quays.

BA Projects designed, manufactured and installed 270 kitchens for this project and the Matt Light Grey with Inter Handle doors create that sleek look perfect for the vibrant lifestyle of Salford Quays.









Graham Construction for Glenbrook

Location Salford Quays, Greater Manchester

Finish October 2019 270 Units Size

Worktops Appliances Indesit

Valore, Matt Light Grey, Inter Handle Wilson Art - White Marble



Working closely with Harcourt, we were delighted to design, manufacture and install 192 kitchens for the Stanley Dock apartment build in Liverpool.

The Supermatt Gr