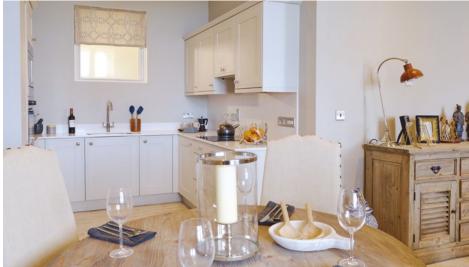

#### We were delighted to work with Martin Construction on this beautiful Garden Square Apartment project in Letchworth, London.

For this project, BA Projects designed, manufactured and installed 47 kitchens in a Handleless White Gloss with worktops finished in Conan Warm Grey Corina and Bosch appliances to complete the kitchen.

| Client     | Martin Construction       |
|------------|---------------------------|
| Location   | Letchworth, London        |
| Start      | July 2020                 |
| Finish     | January 2021              |
| Size       | 47 Units                  |
| Doors      | Handleless White<br>Gloss |
| Worktops   | Conan Warm<br>Grey Corina |
| Appliances | Bosch                     |