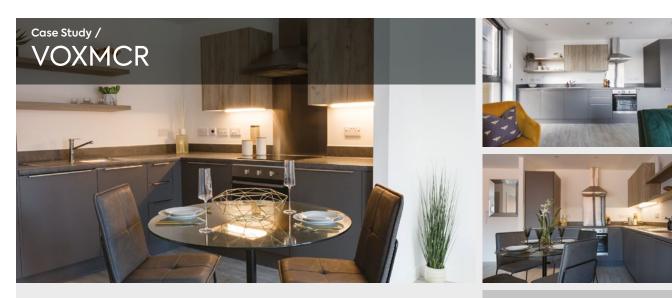

We were thrilled to be involved in the build of this 280 apartment scheme which spread across two 15-storey buildings in Cornbrook, Manchester, beside the lively setting of Castlefield.

VOXMCR was designed with well-being in mind and it is truly a stylish space on the outside and the inside. The Graphite and Oak doors were the perfect addition to this eye-catching apartment.

| Client     | Graham Construction<br>for Glenbrook      |
|------------|-------------------------------------------|
| Location   | Cornbrook,<br>Manchester                  |
| Start      | December 2019                             |
| Finish     | January 2021                              |
| Size       | 280 Units                                 |
| Doors      | Valore, Graphite and<br>Oak, Inter Handle |
| Worktops   | Duropal - Black<br>Limestone              |
| Appliances | Indesit                                   |