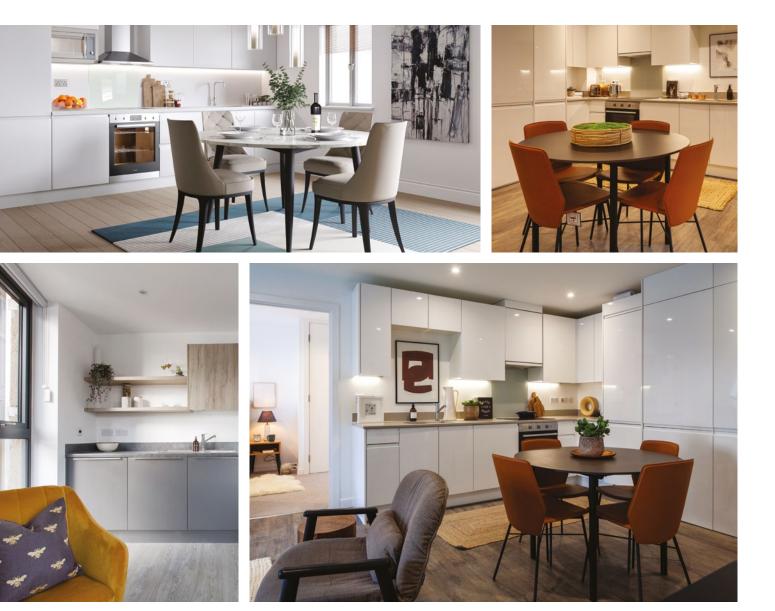

### case Study / Duet Salford Quays

We were delighted to work with Graham Construction on another stunning apartments project on the contemporary waterfront destination of Greater Manchester in Salford Quays.

BA Projects designed, manufactured and installed 270 kitchens for this project and the Matt Light Grey with Inter Handle doors create that sleek look perfect for the vibrant lifestyle of Salford Quays.

Graham Construction for Glenbrook

Location Salford Quays, Greater Manchester

Finish October 2019 270 Units Size

Worktops Appliances Indesit

Valore, Matt Light Grey, Inter Handle Wilson Art - White Marble

Working closely with Harcourt, we were delighted to design, manufacture and install 192 kitchens for the Stanley Dock apartment build in Liverpool.